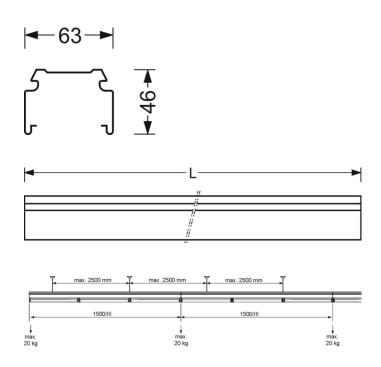

### **MECHANICS**

| Housing colour         | traffic white RAL 9016                         |
|------------------------|------------------------------------------------|
| Dimensions (LxWxH/DxH) | 1535mm x 63mm x 46mm                           |
| Weight (net)           | 1.8kg                                          |
| Type of installation   | Mounting rail system installation,             |
|                        | Ceiling-mounted light structure, Pendant light |
|                        | structure, Ceiling-mounted mounting rail       |
|                        | installation, Ceiling-mounted mounting rail    |
|                        | installation on T-system, Pendulum mounting    |
|                        | rail assembly on chain, Pendulum mounting      |
|                        | rail installation on steel cable               |

# **Dimensions**

| L | 1535 mm | Length |
|---|---------|--------|
| В | 63 mm   | Width  |
| Н | 46 mm   | Height |